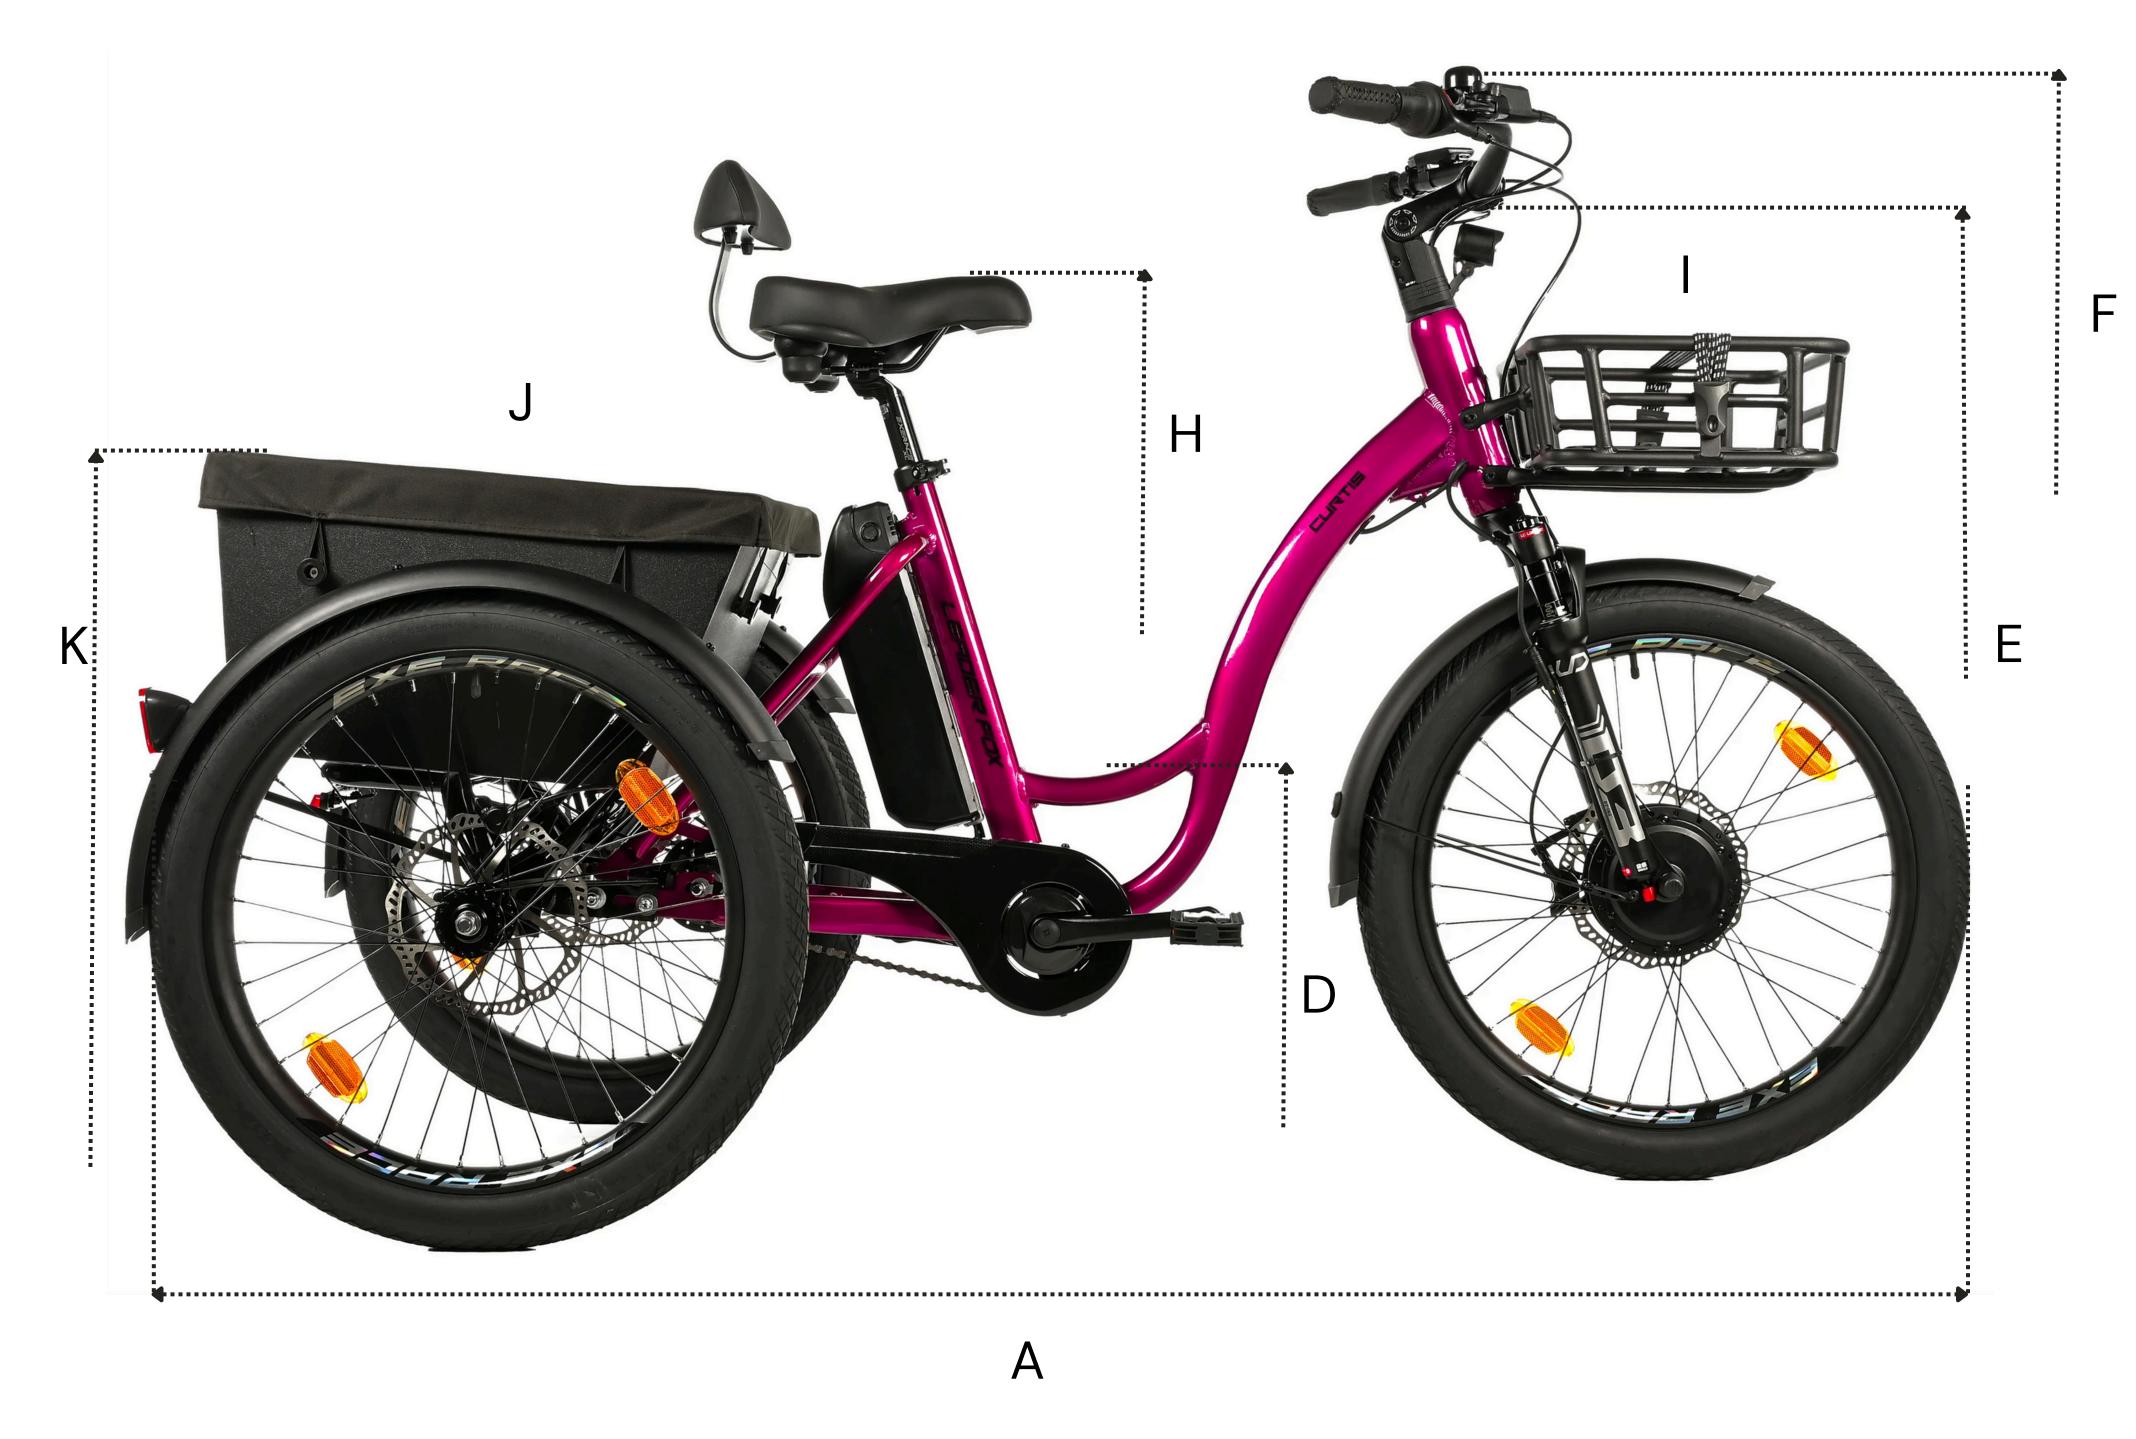

## Measured Specifications - CURTIS X

| Α | Maximum length                                      | 1850 mm            |
|---|-----------------------------------------------------|--------------------|
| В | Maximum width of the rear structure                 | 760 mm             |
| C | Rear wheel track                                    | 660 mm             |
| D | Boarding height from the ground                     | 430 mm             |
| Ε | Minimum height of folded handlebars from the ground | 1050 mm            |
| F | Handlebar operating height from the ground          | 1120 mm            |
| G | Handlebar width                                     | 700 mm             |
| Н | Seat height from ground (min/max)                   | 880 / 1080 mm      |
|   | Front basket dimensions                             | 110 x 320 x 300 mm |
| J | Rear basket dimensions (h x w x d)                  | 300 x 480 x 540 mm |
| K | Rear basket edge height from the ground             | 780 mm             |