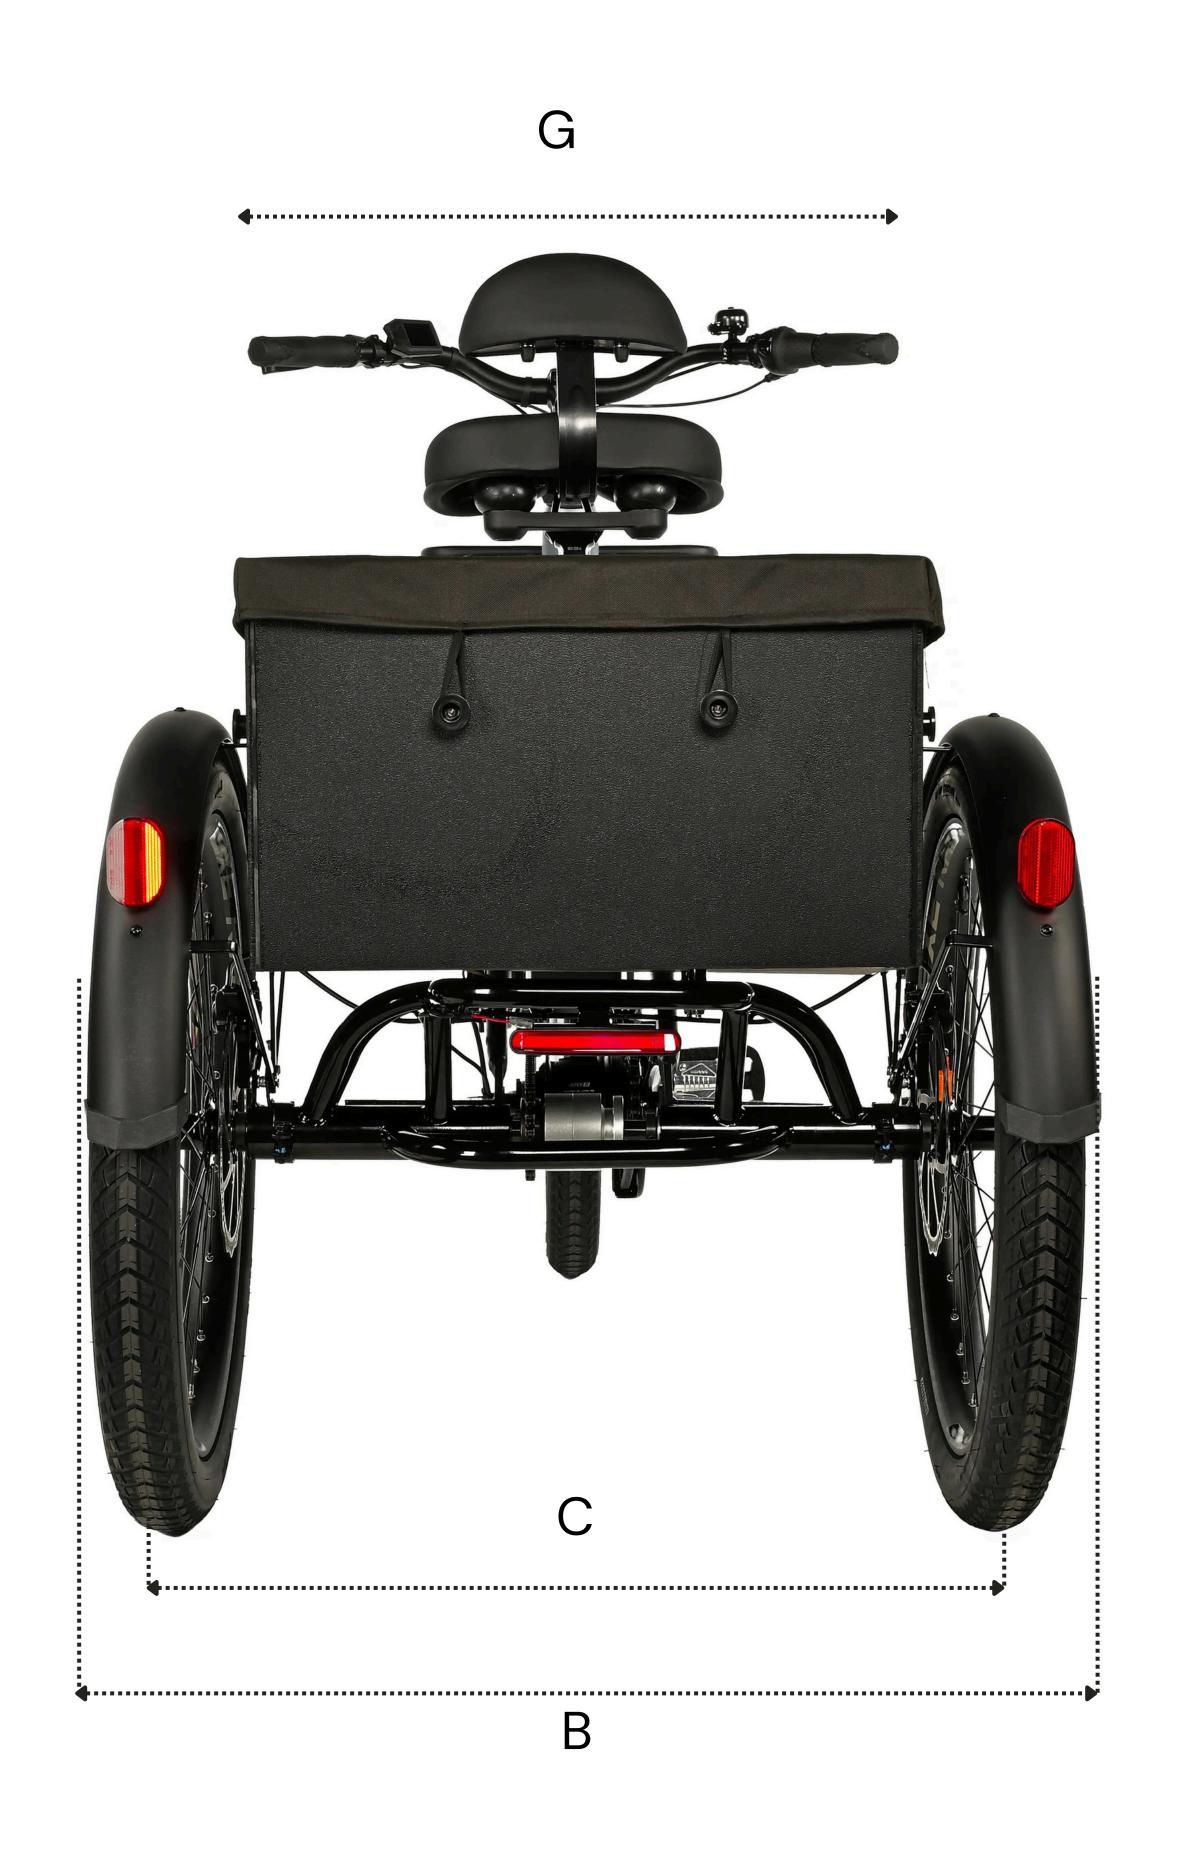

## Measured Specifications - CURTIS X

| Α | Maximum length                                      | 1850 mm            |
|---|-----------------------------------------------------|--------------------|
| В | Maximum width of the rear structure                 | 760 mm             |
| C | Rear wheel track                                    | 660 mm             |
| D | Boarding height from the ground                     | 430 mm             |
| Ε | Minimum height of folded handlebars from the ground | 1050 mm            |
| F | Handlebar operating height from the ground          | 1120 mm            |
| G | Handlebar width                                     | 700 mm             |
| Н | Seat height from ground (min/max)                   | 880 / 1080 mm      |
|   | Front basket dimensions                             | 110 x 320 x 300 mm |
| J | Rear basket dimensions (h x w x d)                  | 300 x 480 x 540 mm |
| K | Rear basket edge height from the ground             | 780 mm             |