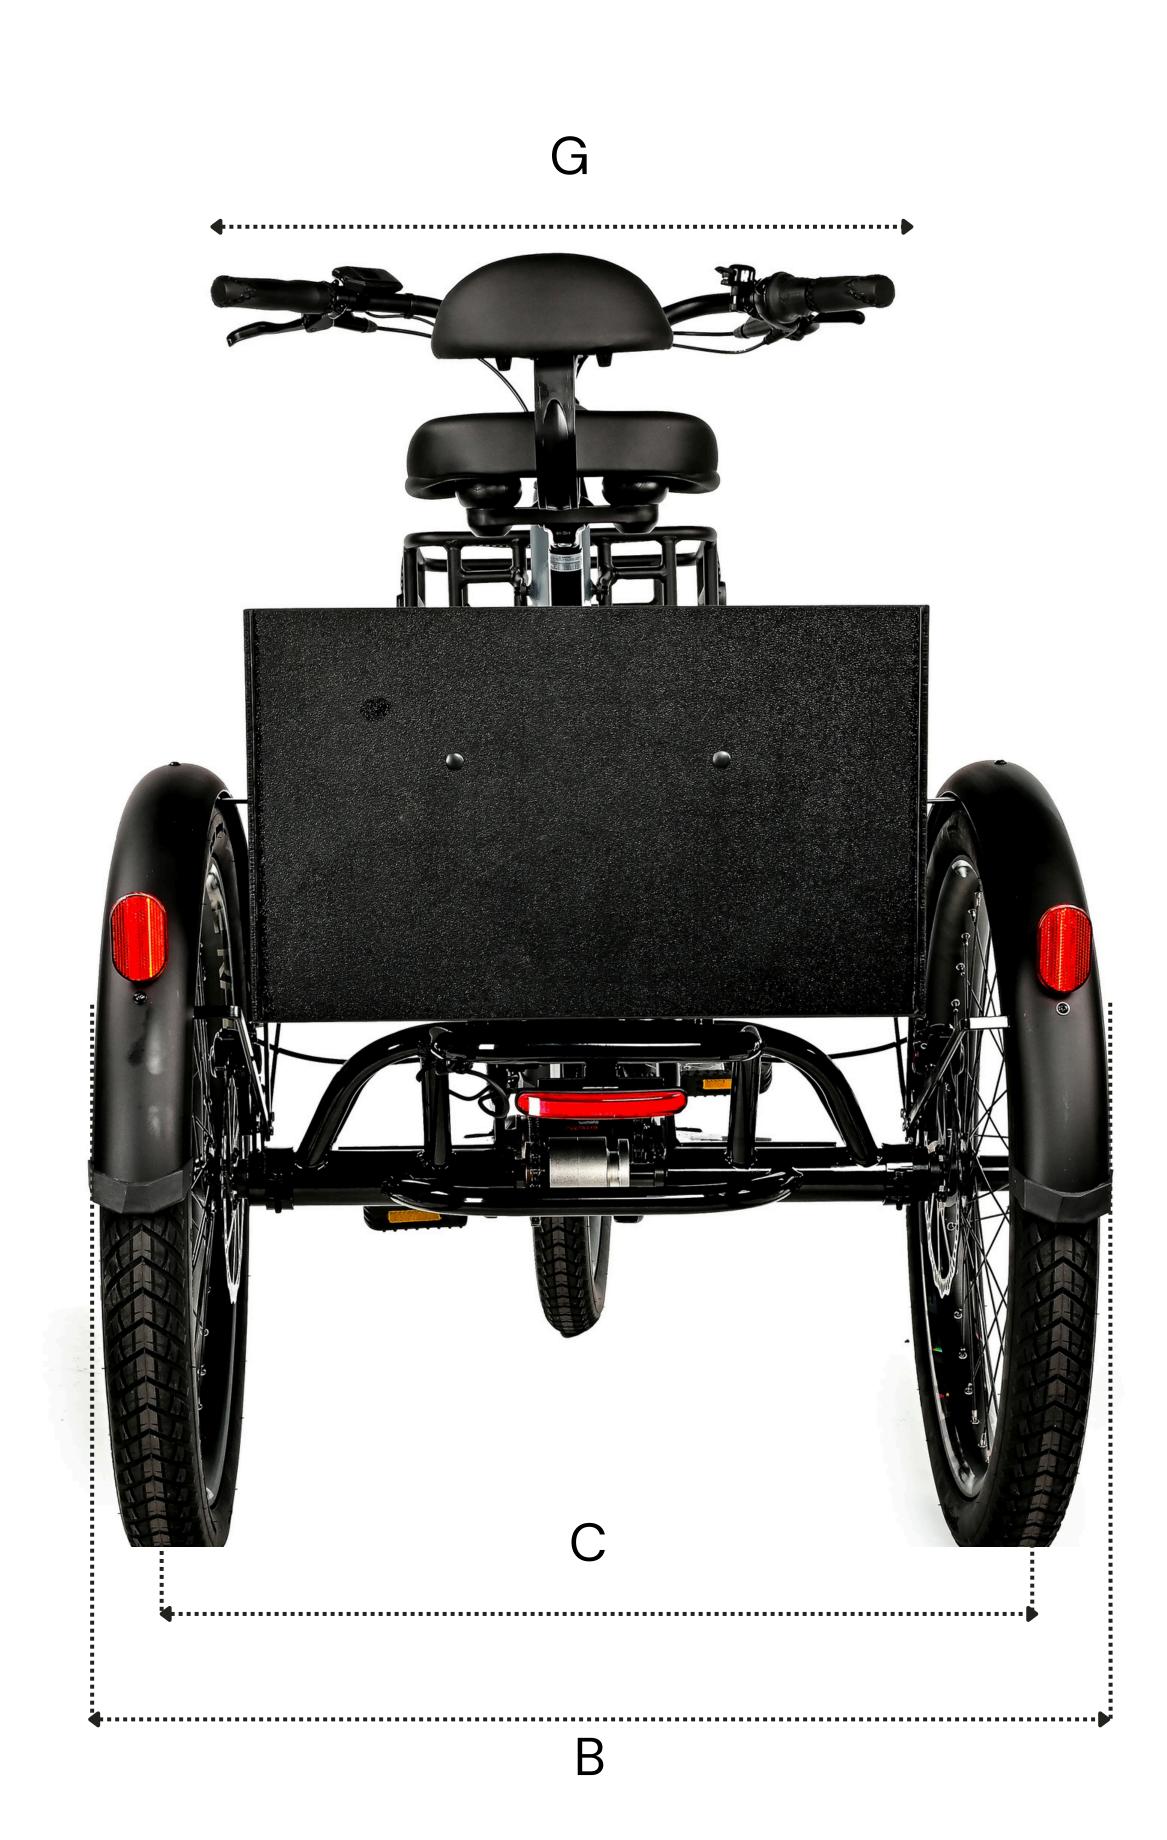

## Measured Specifications – CURTIS

- A Maximum length
- B Maximum width of the rear
- C Rear wheel track
- D Boarding height from the gro
- E Minimum height of folded h
- F Handlebar operating height
- G Handlebar width
- H Seat height from ground (m
- I Front basket dimensions
- J Rear basket dimensions (h x w x d)
- K Rear basket edge height from the ground

|                            | 1850 mm        |
|----------------------------|----------------|
| structure                  | 760 mm         |
|                            | 660 mm         |
| round                      | 450 mm         |
| nandlebars from the ground | 1100 mm        |
| t from the ground          | 1200 mm        |
|                            | 700 mm         |
| nin/max)                   | 880 / 1080 mr  |
|                            | 110 x 320 x 30 |

< w x d) m the ground 660 mm 450 mm 1100 mm 1200 mm 700 mm 880 / 1080 mm 110 x 320 x 300 mm 300 x 480 x 540 mm