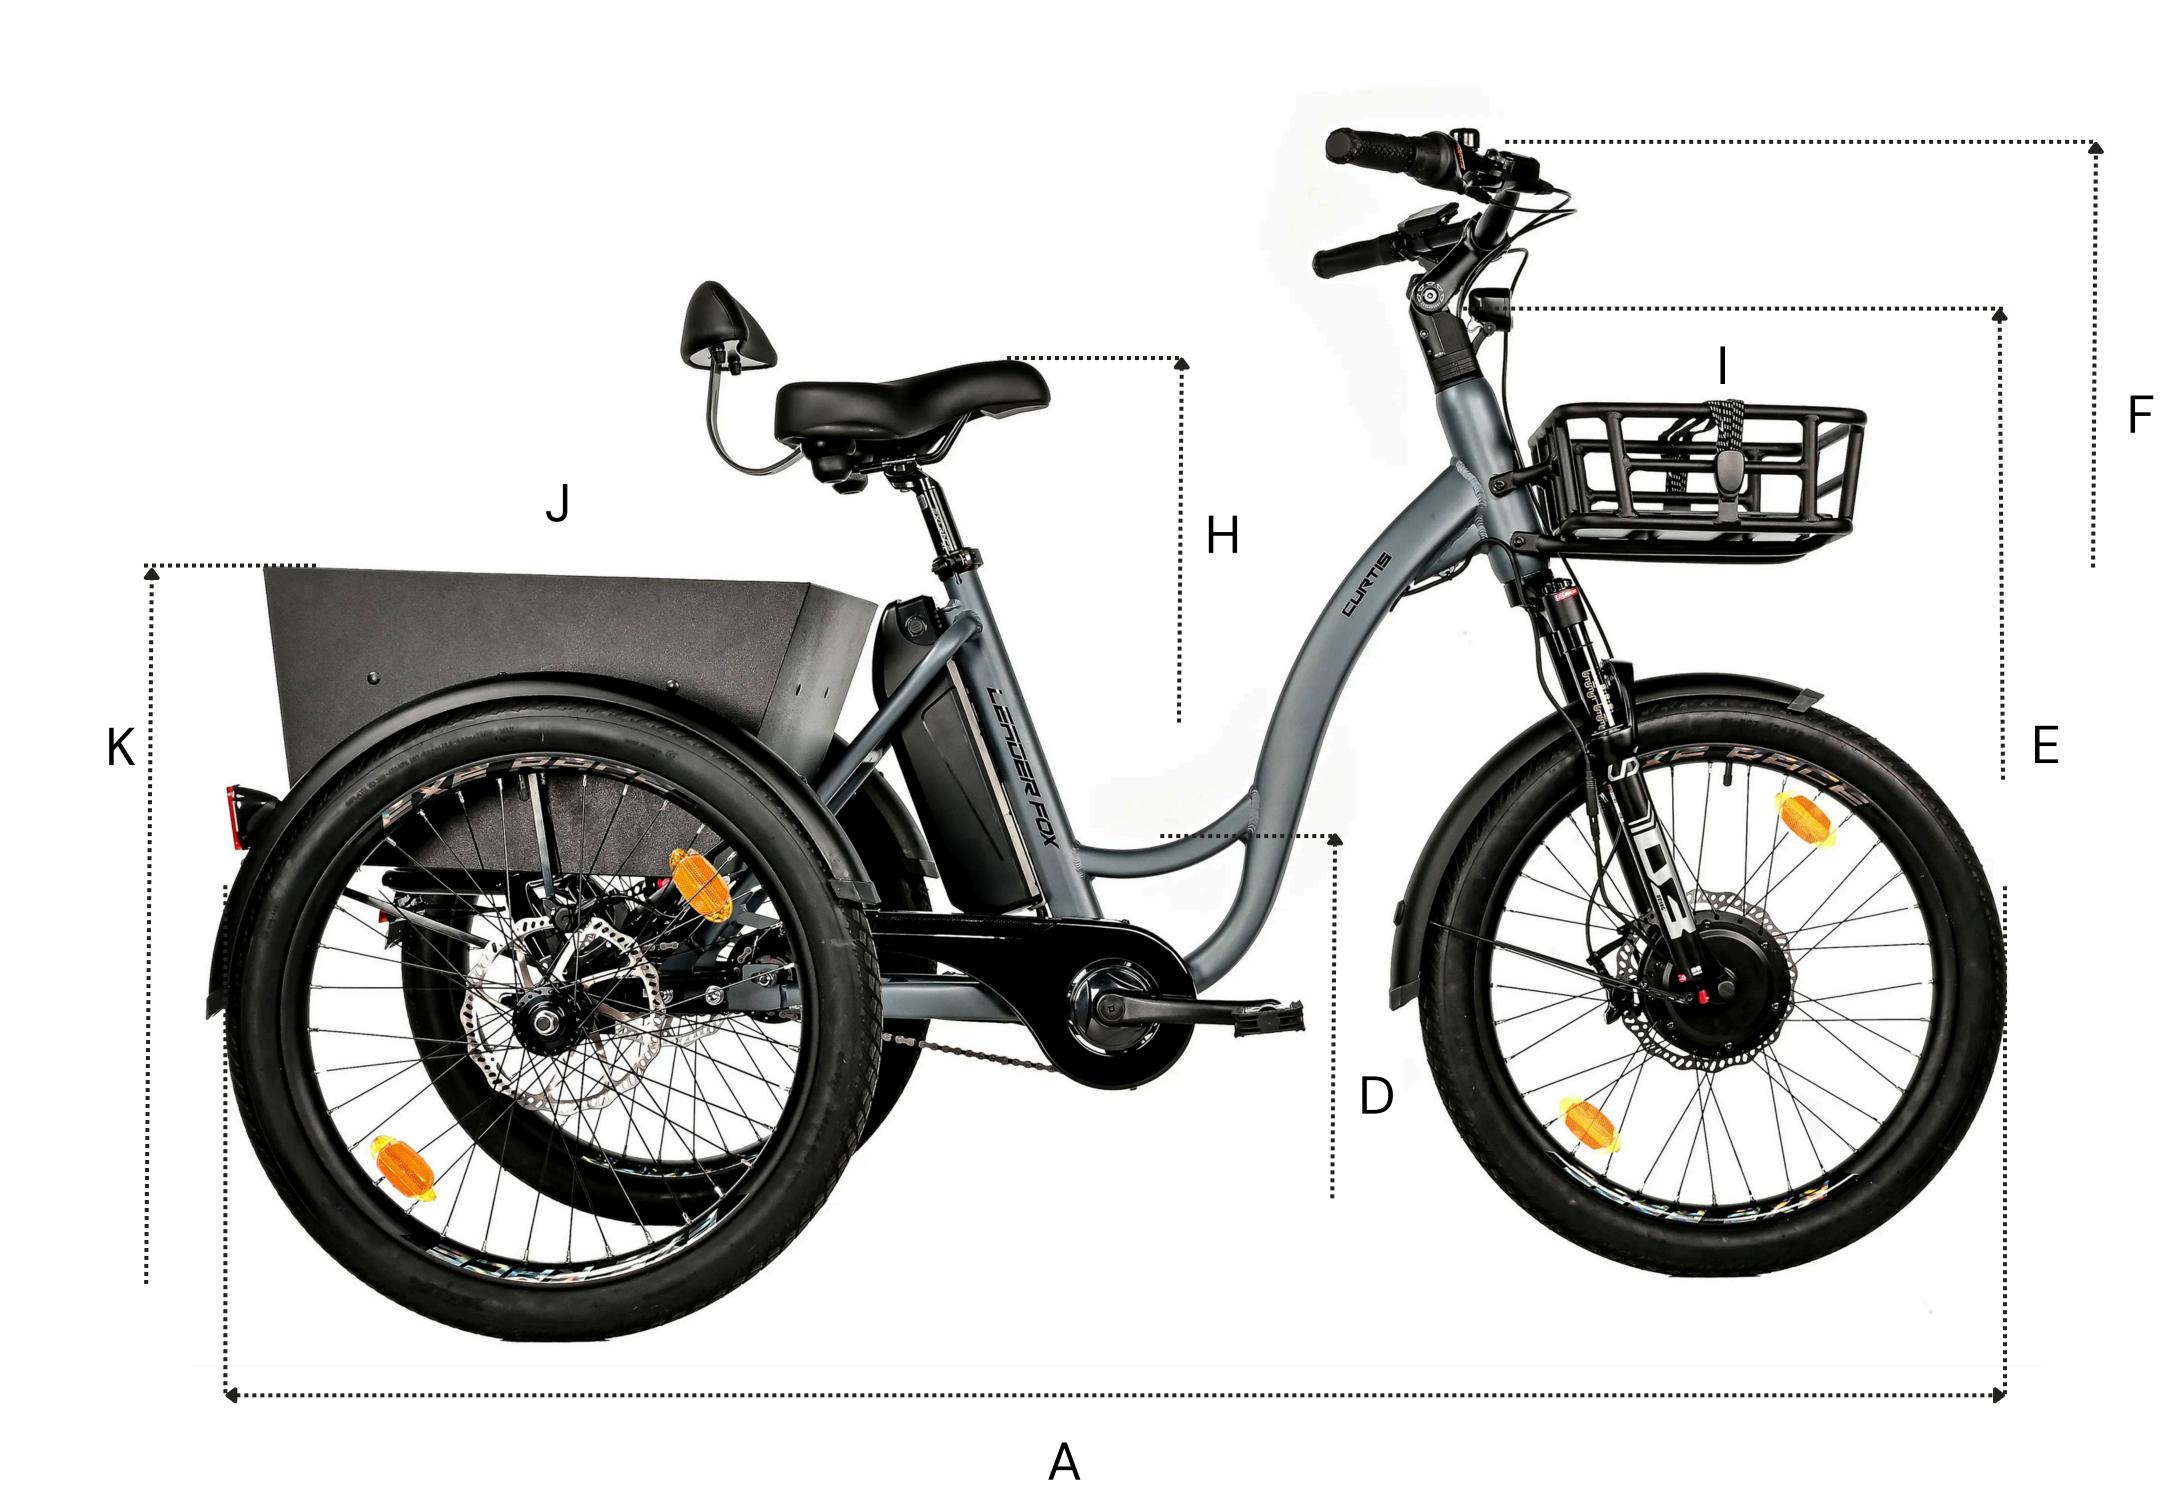

## Measured Specifications – CURTIS

- A Maximum length
- B Maximum width of the rear
- C Rear wheel track
- D Boarding height from the gro
- E Minimum height of folded h
- F Handlebar operating height
- G Handlebar width
- H Seat height from ground (m
- I Front basket dimensions
- J Rear basket dimensions (h x w x d)
- K Rear basket edge height from the ground

|                            | 1850 mm        |
|----------------------------|----------------|
| structure                  | 760 mm         |
|                            | 660 mm         |
| round                      | 450 mm         |
| nandlebars from the ground | 1100 mm        |
| t from the ground          | 1200 mm        |
|                            | 700 mm         |
| nin/max)                   | 880 / 1080 mr  |
|                            | 110 x 320 x 30 |

< w x d) m the ground 660 mm 450 mm 1100 mm 1200 mm 700 mm 880 / 1080 mm 110 x 320 x 300 mm 300 x 480 x 540 mm