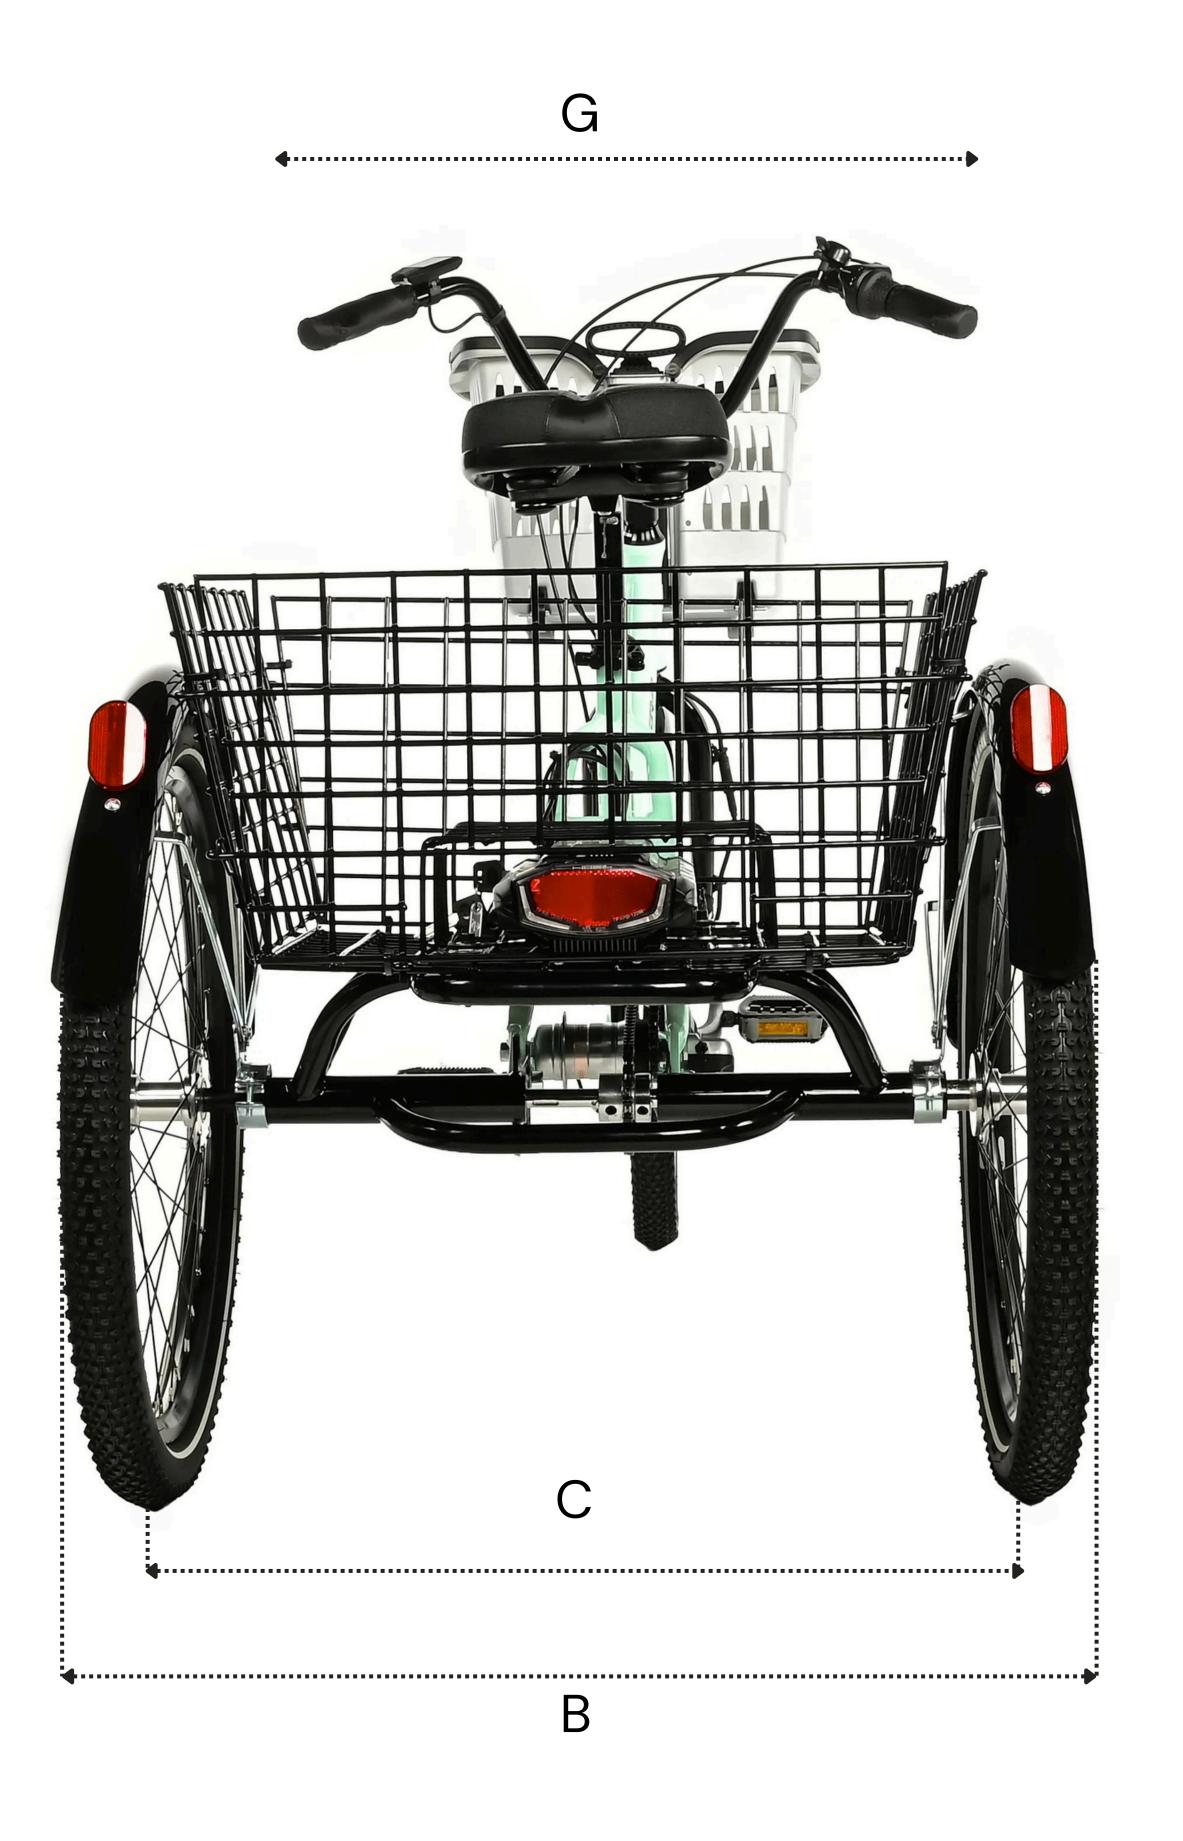

## Measured Specifications - BORMIO

| Α | Maximum length                                      | 1800 mm            |
|---|-----------------------------------------------------|--------------------|
| В | Maximum width of the rear structure                 | 780 mm             |
| С | Rear wheel track                                    | 670 mm             |
| D | Boarding height from the ground                     | 420 mm             |
| Ε | Minimum height of folded handlebars from the ground | 920 mm             |
| F | Handlebar operating height from the ground          | 1070 mm            |
| G | Handlebar width                                     | 680 mm             |
| Н | Seat height from ground (min/max)                   | 780 / 930 mm       |
| I | Front basket dimensions                             | 300 x 380 x 270 mm |
| J | Rear basket dimensions (h x w x d)                  | 280 x 570 x 450 mm |
| K | Rear basket edge height from the ground             | 720 mm             |