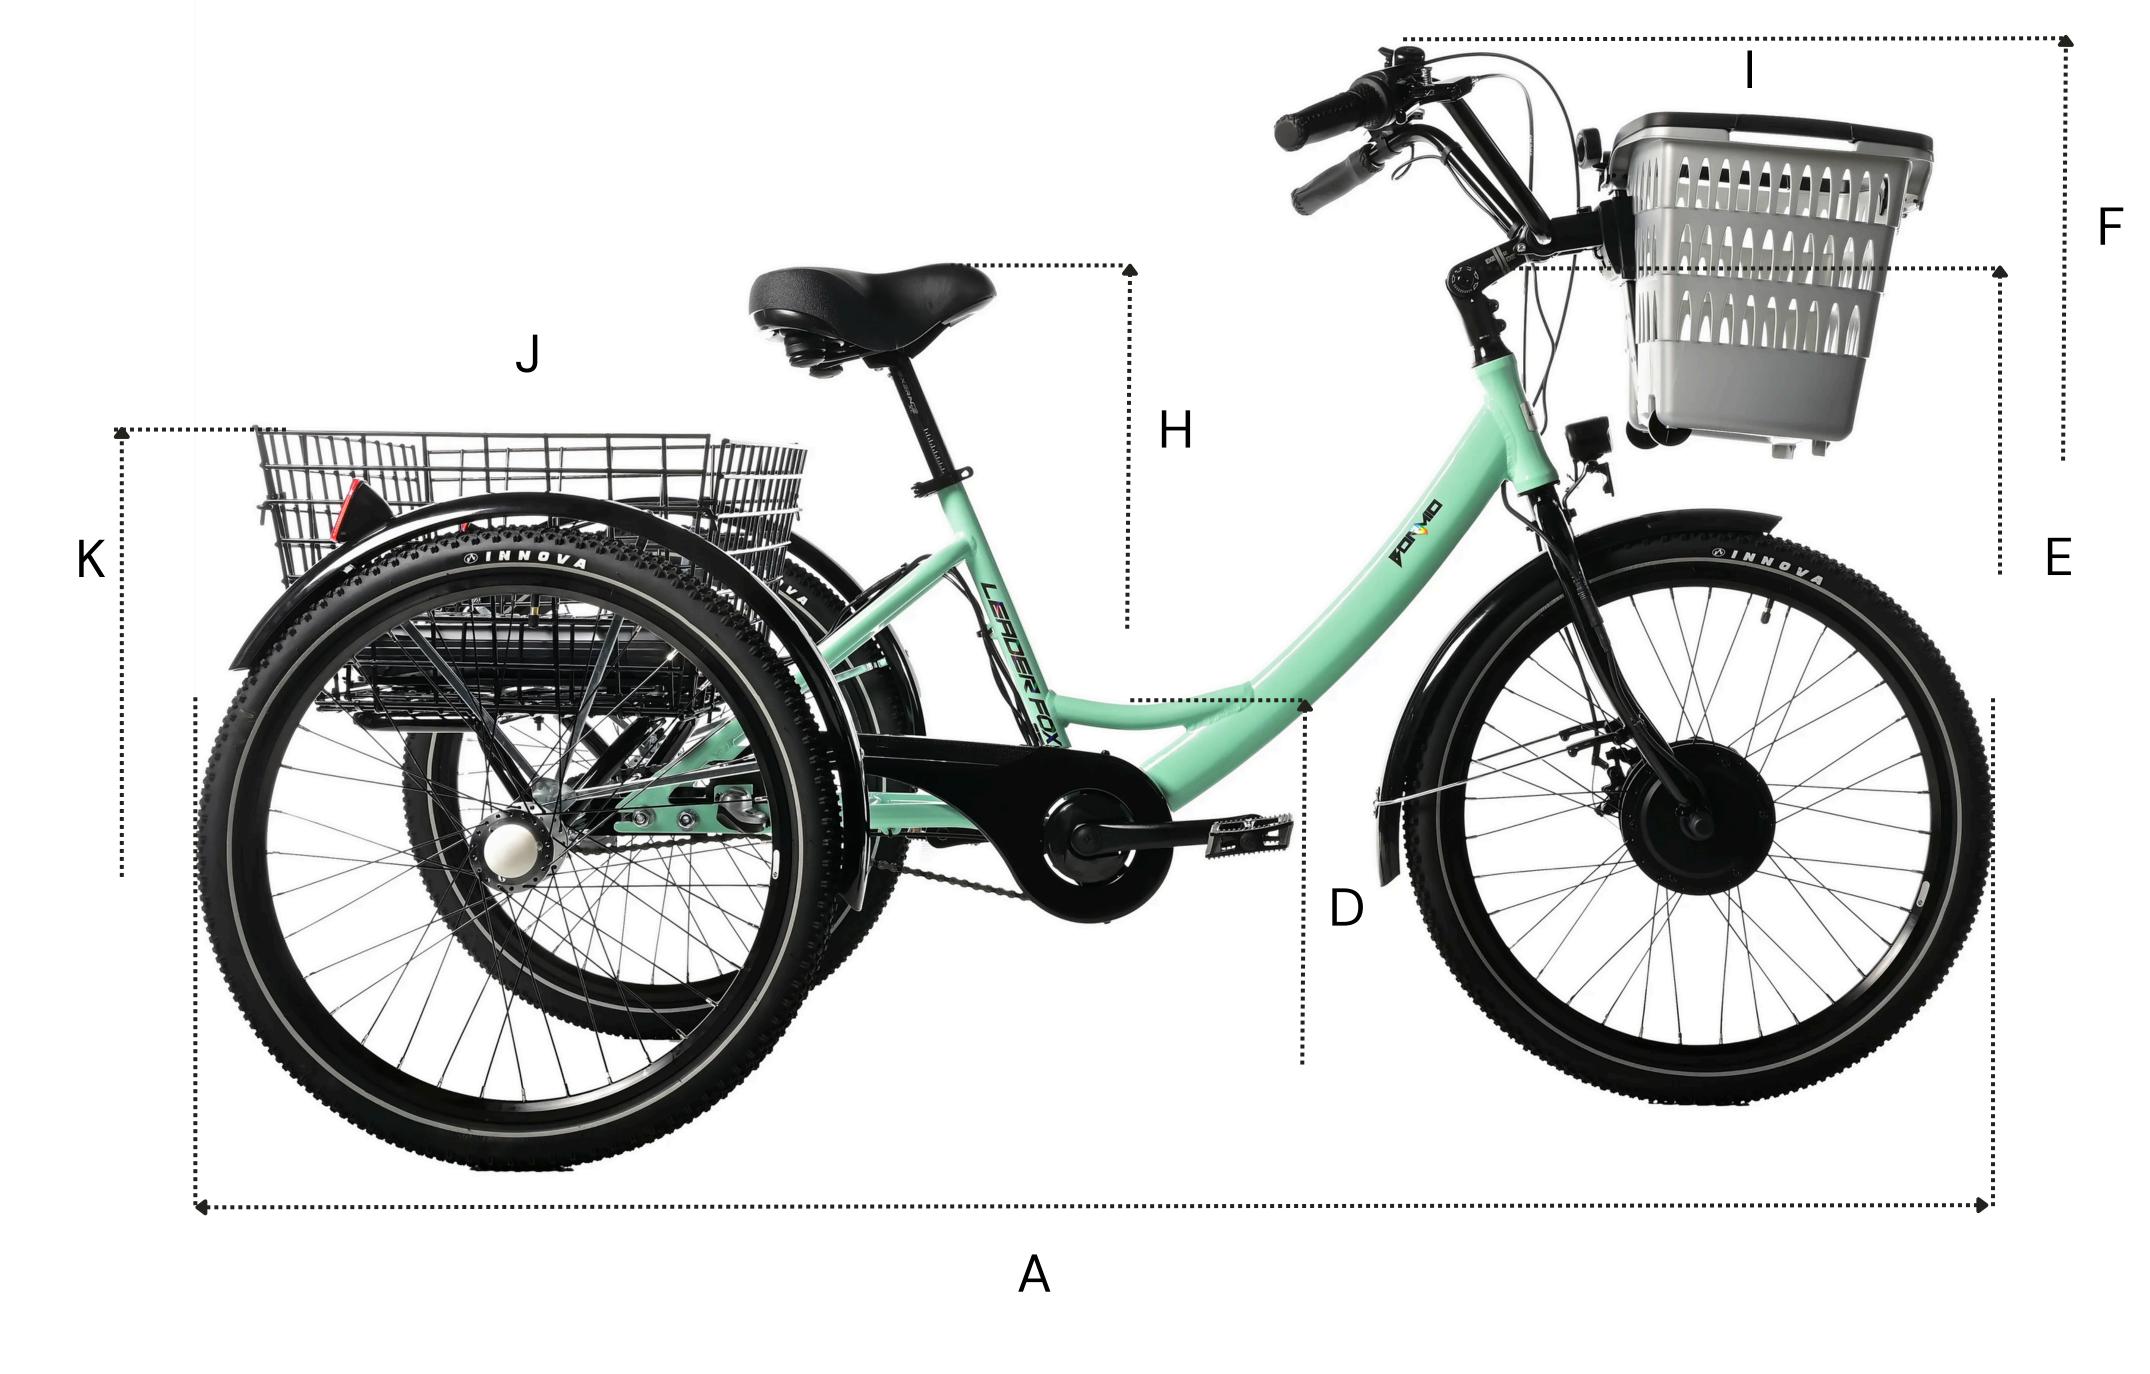

## Measured Specifications - BORMIO

| Α | Maximum length                                      | 1800 mm            |
|---|-----------------------------------------------------|--------------------|
| В | Maximum width of the rear structure                 | 780 mm             |
| С | Rear wheel track                                    | 670 mm             |
| D | Boarding height from the ground                     | 420 mm             |
| Ε | Minimum height of folded handlebars from the ground | 920 mm             |
| F | Handlebar operating height from the ground          | 1070 mm            |
| G | Handlebar width                                     | 680 mm             |
| Н | Seat height from ground (min/max)                   | 780 / 930 mm       |
| I | Front basket dimensions                             | 300 x 380 x 270 mm |
| J | Rear basket dimensions (h x w x d)                  | 280 x 570 x 450 mm |
| K | Rear basket edge height from the ground             | 720 mm             |